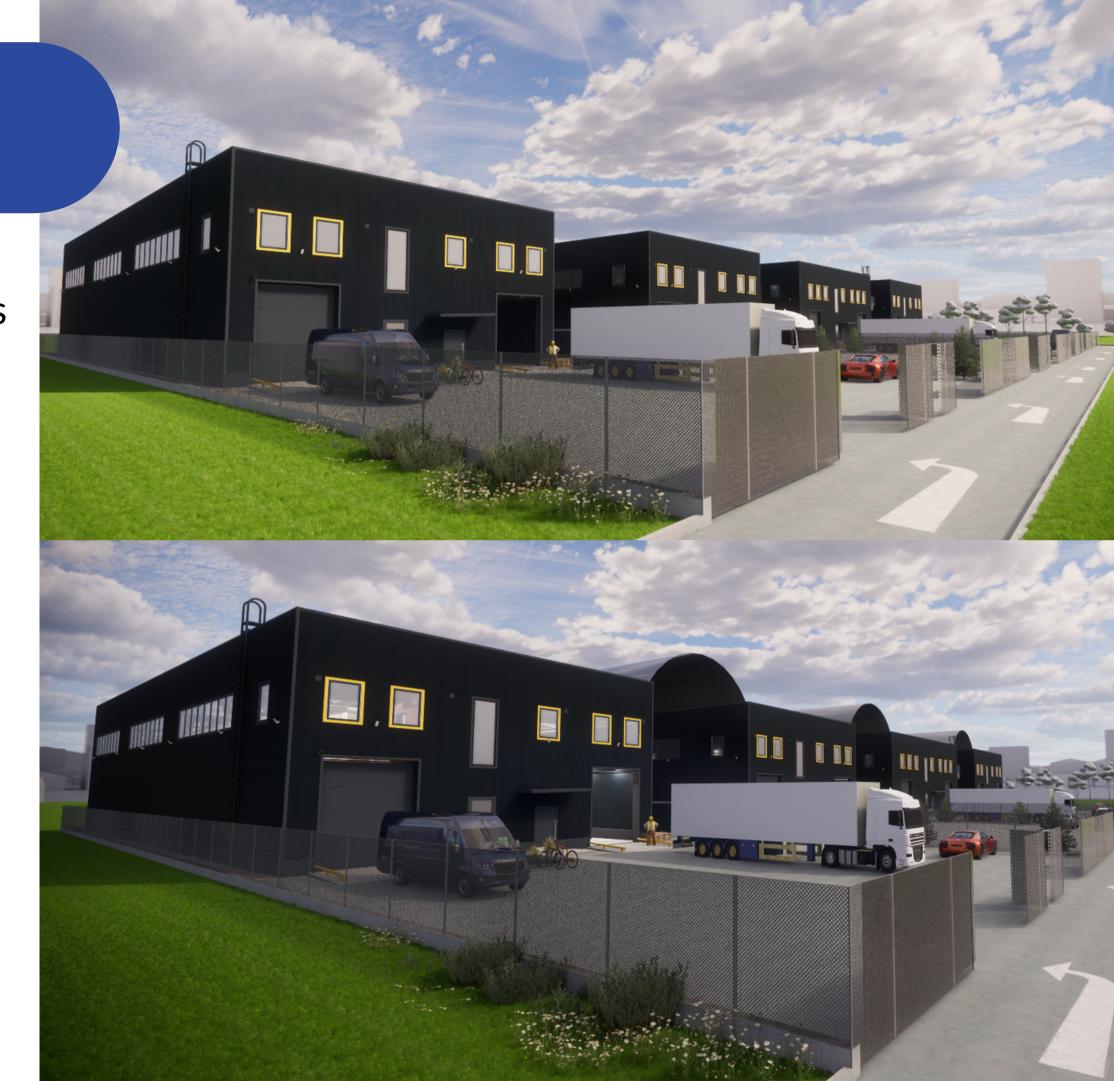

# Why choose CD4U?

1 Qualitatively built warehouses

Durability and reliability

Easy transport connection with Kyiv, only 1.6 km to the capital

4 Aesthetics

2

5 Security

## CHARACTERISTICS

| WAREHOUSE      |                                        |                                                                                         |  |
|----------------|----------------------------------------|-----------------------------------------------------------------------------------------|--|
| 1              | Column grid                            | 12x18, 12x24                                                                            |  |
| 2              | Height of the warehouse                | 7,2 m. to the bottom of the beam                                                        |  |
| 3              | Frame                                  | Precast concrete                                                                        |  |
| 4              | Outside walls                          | Sandwich panels – 80mm. PIR                                                             |  |
| 5              | Roofing                                | PVC membrane, 150 mmineral wool                                                         |  |
| 6              | Floor                                  | Industrial with topping (under load 51/M2)                                              |  |
| 7              | Gate                                   | Modular, insulated with electric shutters (4,1x3,42)                                    |  |
| 8              | Windows                                | Double-glazed windows with an electric drive (REHAU)                                    |  |
| 9              | Entrance door                          | External, metal, insulated                                                              |  |
| MEZZANINE      |                                        |                                                                                         |  |
| 1              | Level                                  | At the level of 4.8m from the floor of production premises                              |  |
| 2              | Floor                                  | For finishing                                                                           |  |
| 3              | Internal partitions                    | Aerased concrete, red brick                                                             |  |
| 4              | Windows                                | Metal-plastic with two-chamber double glazed windows and a five-chamber profile (REHAU) |  |
| 5              | Stairs                                 | Concrete, 3x flights                                                                    |  |
| 6              | Heating                                | Electrical                                                                              |  |
| COMMUNICATIONS |                                        |                                                                                         |  |
| 1              | Electricity supply                     | 50 kilowatt, 3 phases (for each composition)                                            |  |
| 2              | Water supply                           | Own well (for each warehouse)                                                           |  |
| 3 4            | Facade lighting Fire protection system | Three sides According to regulatory documents                                           |  |