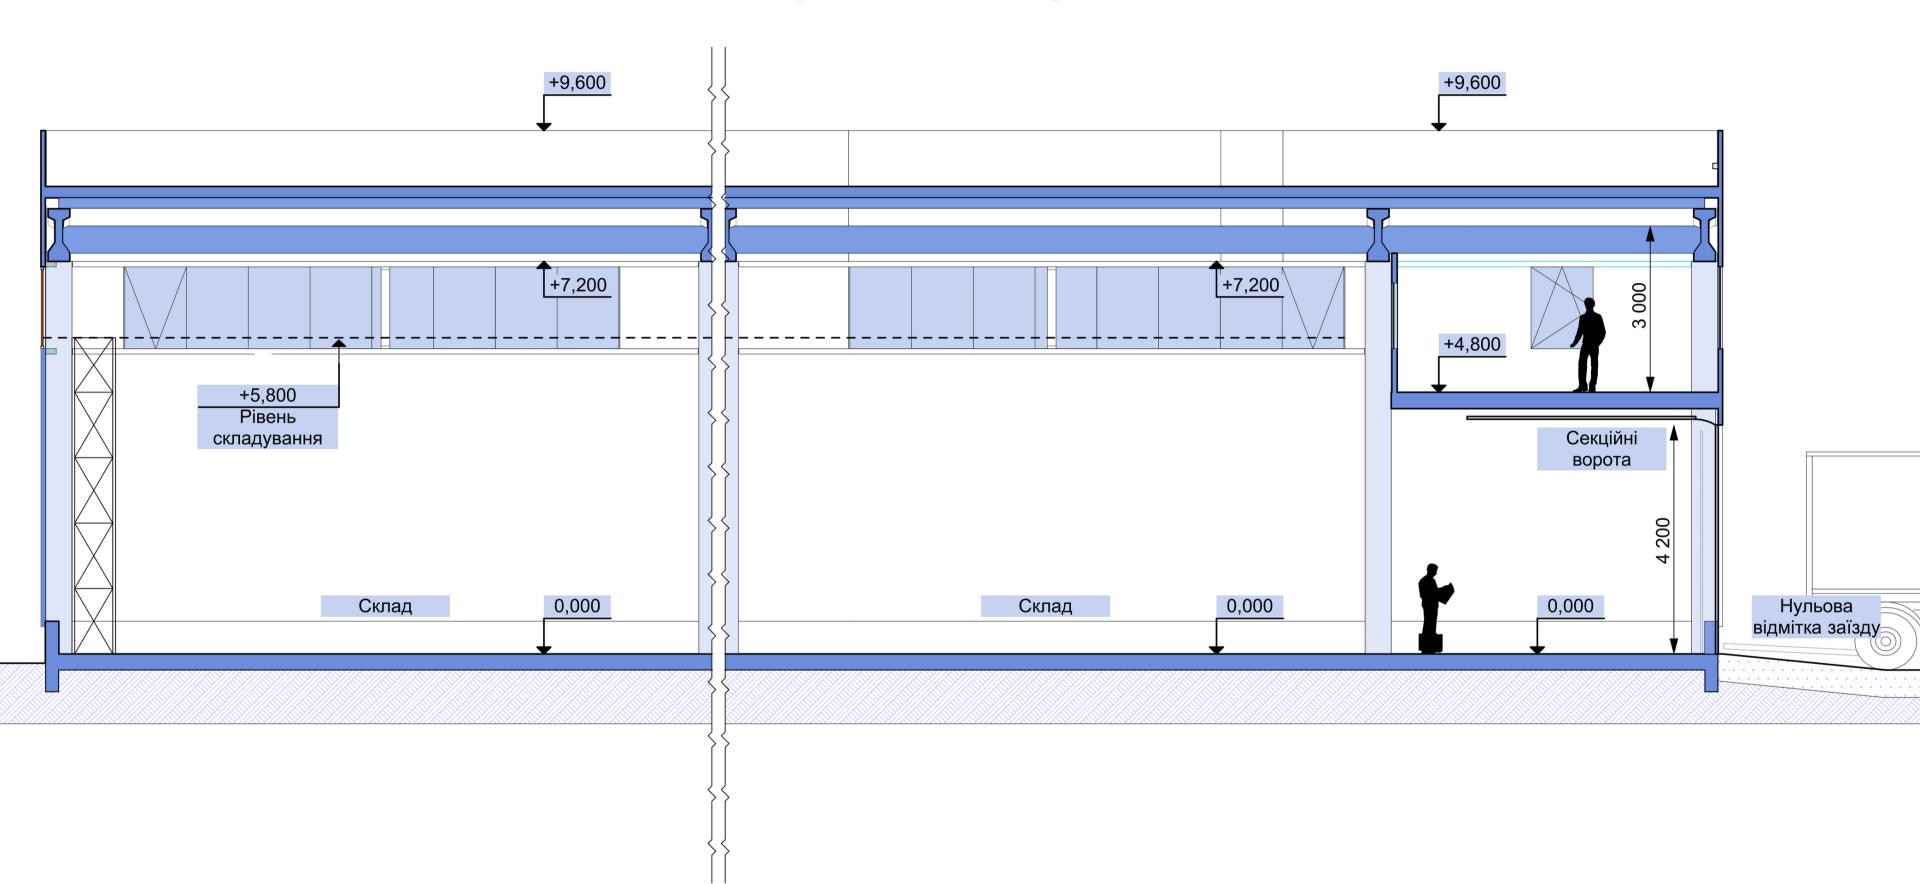

## SECTION

## CHARACTERISTICS

| WAREHOUSE      |                                        |                                                                                         |  |
|----------------|----------------------------------------|-----------------------------------------------------------------------------------------|--|
| 1              | Column grid                            | 12x18, 12x24                                                                            |  |
| 2              | Height of the warehouse                | 7,2 m. to the bottom of the beam                                                        |  |
| 3              | Frame                                  | Precast concrete                                                                        |  |
| 4              | Outside walls                          | Sandwich panels – 80mm. PIR                                                             |  |
| 5              | Roofing                                | PVC membrane, 150 mmineral wool                                                         |  |
| 6              | Floor                                  | Industrial with topping (under load 51/M2)                                              |  |
| 7              | Gate                                   | Modular, insulated with electric shutters (4,1x3,42)                                    |  |
| 8              | Windows                                | Double-glazed windows with an electric drive (REHAU)                                    |  |
| 9              | Entrance door                          | External, metal, insulated                                                              |  |
| MEZZANINE      |                                        |                                                                                         |  |
| 1              | Level                                  | At the level of 4.8m from the floor of production premises                              |  |
| 2              | Floor                                  | For finishing                                                                           |  |
| 3              | Internal partitions                    | Aerased concrete, red brick                                                             |  |
| 4              | Windows                                | Metal-plastic with two-chamber double glazed windows and a five-chamber profile (REHAU) |  |
| 5              | Stairs                                 | Concrete, 3x flights                                                                    |  |
| 6              | Heating                                | Electrical                                                                              |  |
| COMMUNICATIONS |                                        |                                                                                         |  |
| 1              | Electricity supply                     | 50 kilowatt, 3 phases (for each composition)                                            |  |
| 2              | Water supply                           | Own well (for each warehouse)                                                           |  |
| 3 4            | Facade lighting Fire protection system | Three sides According to regulatory documents                                           |  |