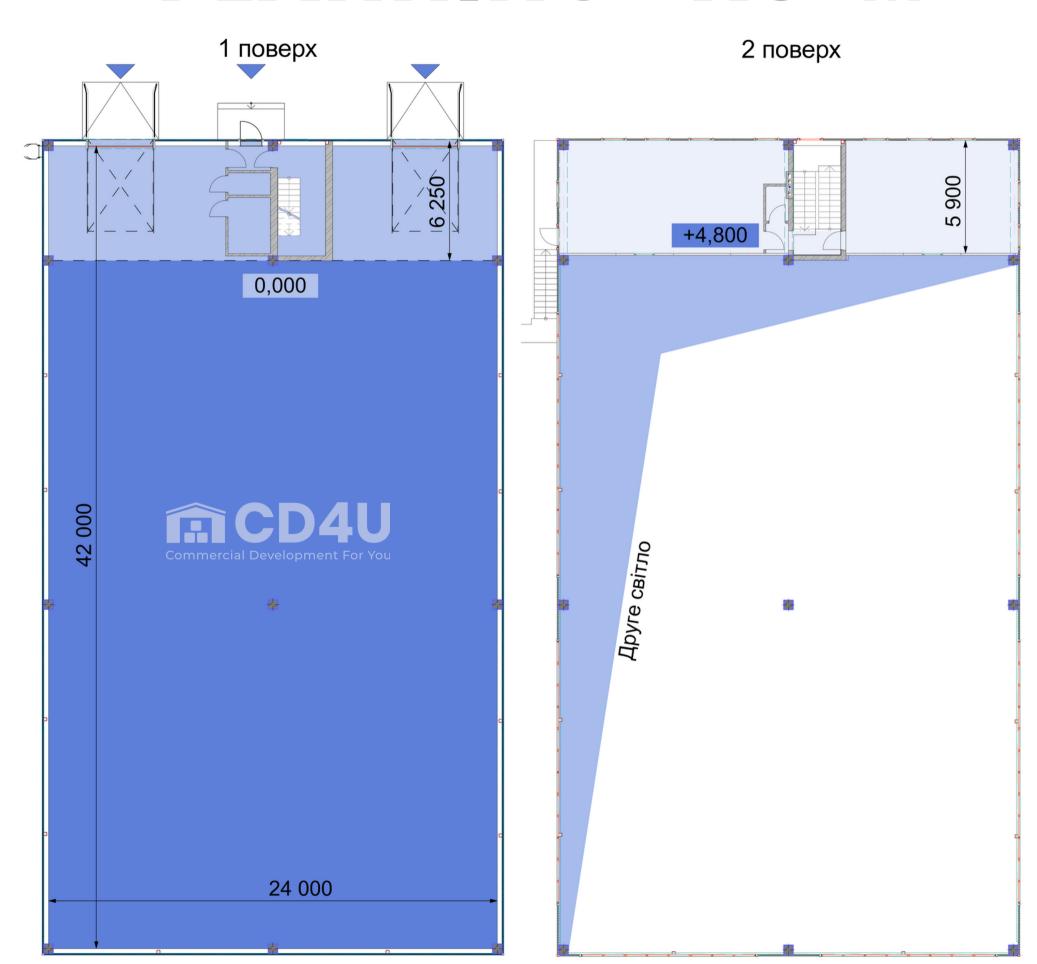

#### **WAREHOUSE SIZES**

3(42x18) Ta 1(42x24)

## AREA OF STORAGE FACILITIES

755 м<sup>2</sup>

AREA OF OFFICE PREMISES

74 m<sup>2</sup>

**TECHNICAL ROOM** 

13 m<sup>2</sup>
FLOORS (MEZZANINE):

1(2)

GATE

### AREA OF STORAGE FACILITIES

1009 m<sup>2</sup>

AREA OF OFFICE PREMISES

110 m<sup>2</sup>

**TECHNICAL ROOM** 

13 M<sup>2</sup>
FLOORS (MEZZANINE):

1(2)

GATE