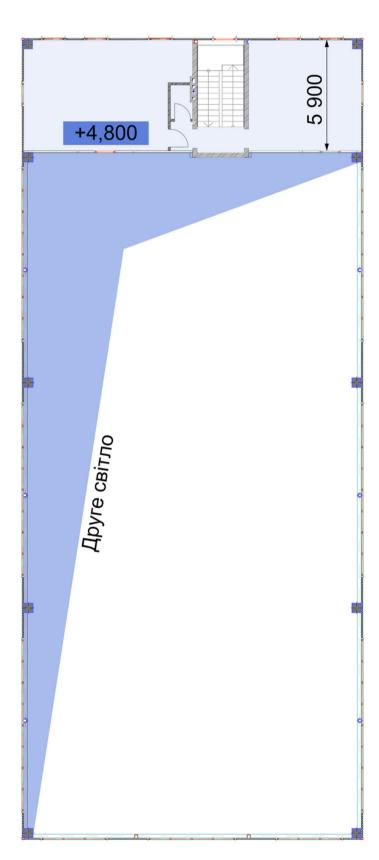

### AREA OF STORAGE FACILITIES

1009 m<sup>2</sup>

AREA OF OFFICE PREMISES

110 m<sup>2</sup>

**TECHNICAL ROOM** 

13 M<sup>2</sup>
FLOORS (MEZZANINE):

1(2)

GATE

#### PLANNING-1132m<sup>2</sup>