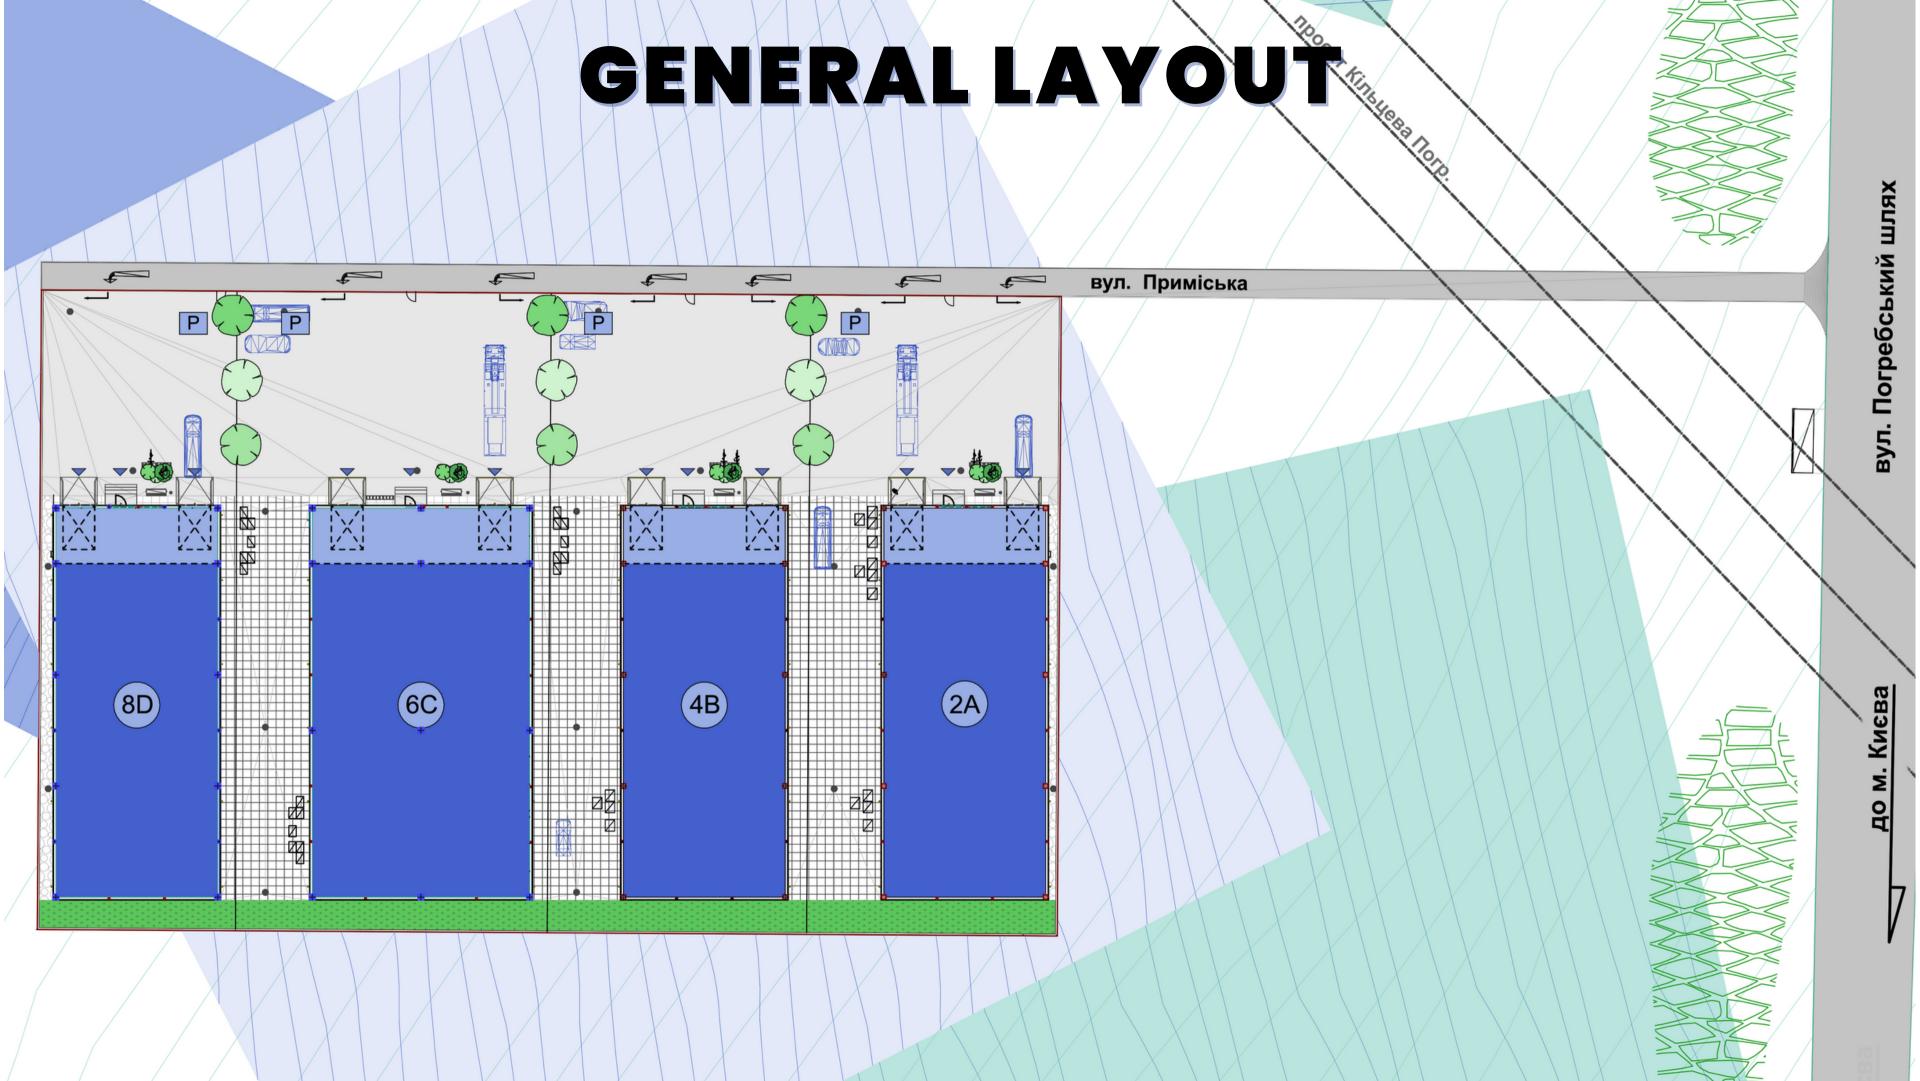

#### **PLOT AREAS**

15, 19, 19, 23 acres

#### **WAREHOUSE SIZES**

3(42x18) Ta 1(42x24)

2pcs.

**POWER** 

860 pallet seats

**AREA OF PLOTS** 

15;19;19 acres

2 pcs.

**POWER** 

1266 pallet seats

**AREA OF PLOTS** 

23 acres