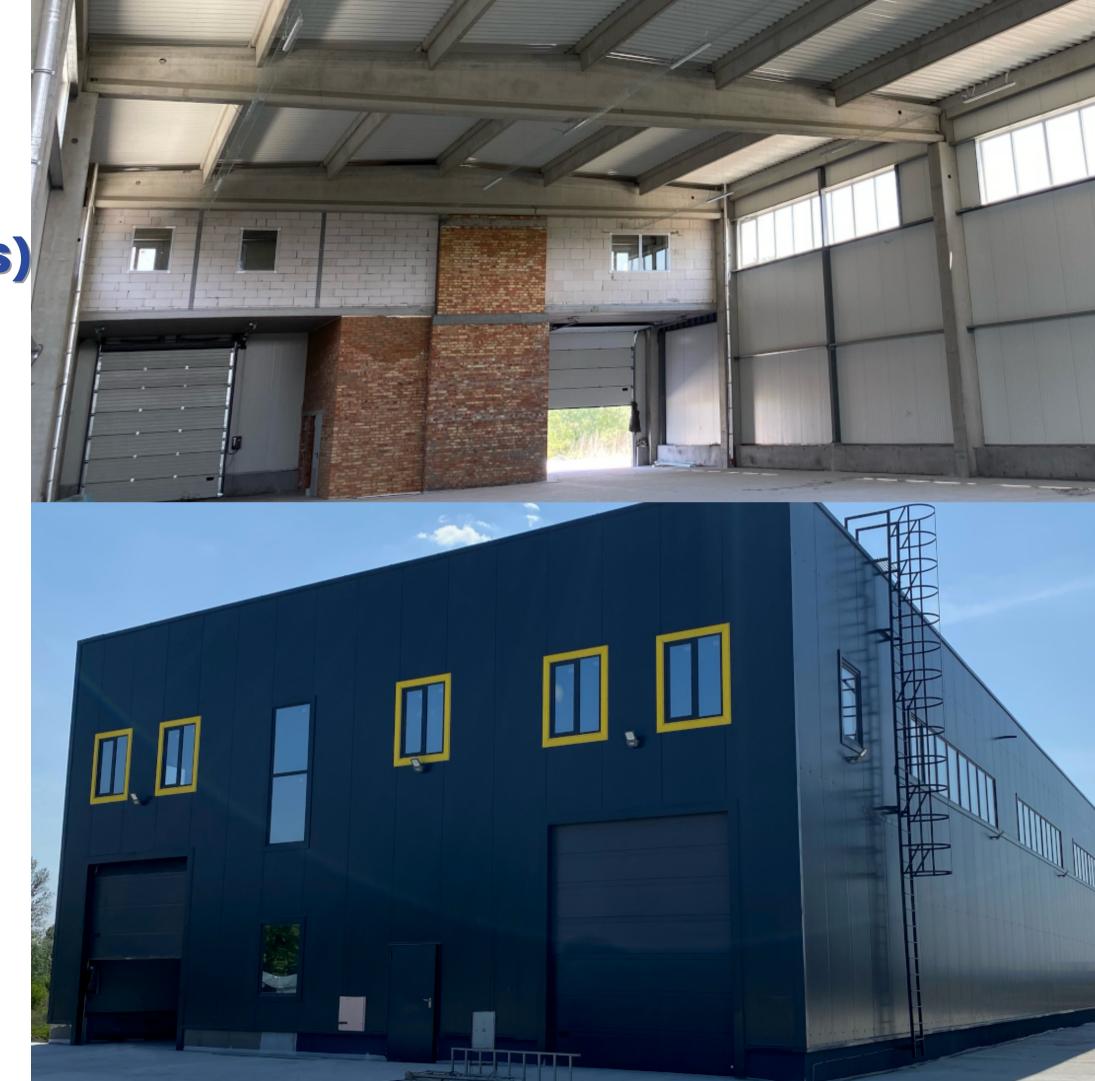

# Why choose CD4U?

1 Qualitatively built warehouses

Durability and reliability

Easy transport connection with Kyiv, only 1.6 km to the capital

4 Aesthetics

2

5 Security

## CHARACTERISTICS

| WAREHOUSE      |                                        |                                                                                         |  |
|----------------|----------------------------------------|-----------------------------------------------------------------------------------------|--|
| 1              | Column grid                            | 12x18, 12x24                                                                            |  |
| 2              | Height of the warehouse                | 7,2 m. to the bottom of the beam                                                        |  |
| 3              | Frame                                  | Precast concrete                                                                        |  |
| 4              | Outside walls                          | Sandwich panels – 80mm. PIR                                                             |  |
| 5              | Roofing                                | PVC membrane, 150 mmineral wool                                                         |  |
| 6              | Floor                                  | Industrial with topping (under load 51/M2)                                              |  |
| 7              | Gate                                   | Modular, insulated with electric shutters (4,1x3,42)                                    |  |
| 8              | Windows                                | Double-glazed windows with an electric drive (REHAU)                                    |  |
| 9              | Entrance door                          | External, metal, insulated                                                              |  |
| MEZZANINE      |                                        |                                                                                         |  |
| 1              | Level                                  | At the level of 4.8m from the floor of production premises                              |  |
| 2              | Floor                                  | For finishing                                                                           |  |
| 3              | Internal partitions                    | Aerased concrete, red brick                                                             |  |
| 4              | Windows                                | Metal-plastic with two-chamber double glazed windows and a five-chamber profile (REHAU) |  |
| 5              | Stairs                                 | Concrete, 3x flights                                                                    |  |
| 6              | Heating                                | Electrical                                                                              |  |
| COMMUNICATIONS |                                        |                                                                                         |  |
| 1              | Electricity supply                     | 50 kilowatt, 3 phases (for each composition)                                            |  |
| 2              | Water supply                           | Own well (for each warehouse)                                                           |  |
| 3 4            | Facade lighting Fire protection system | Three sides According to regulatory documents                                           |  |