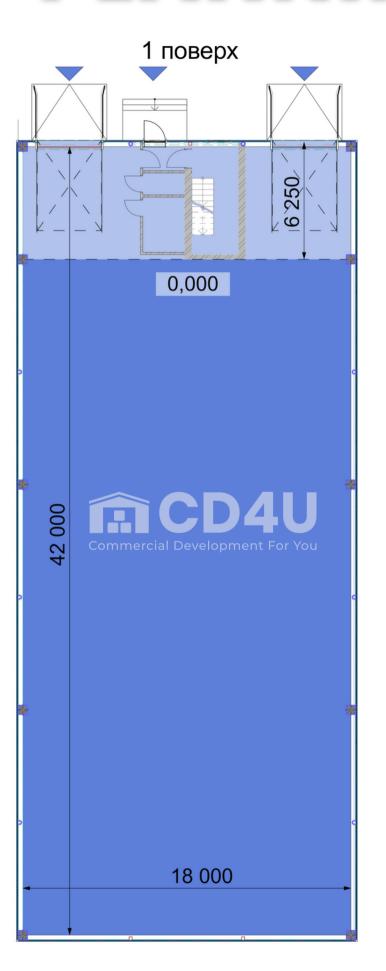

EHOUSES (INCLUDING OFFICE PREMISES)

 $3x842 \text{ m}^2$  and  $1x1132 \text{ m}^2$ 

#### **WAREHOUSE SIZES**

3(42x18) Ta 1(42x24)

#### **POWER OF THE OBJECT**

860 and 1266 pallet seats

#### **ELECTRICITY**

50 kilowatt (for one warehouse)

Possibility of installing canopies between warehouse, which will significantly increase storage area.



# Why choose CD4U?

1 Qualitatively built warehouses

Durability and reliability

Easy transport connection with Kyiv, only 1.6 km to the capital

4 Aesthetics

2

5 Security





## AREA OF STORAGE FACILITIES

755 м<sup>2</sup>

AREA OF OFFICE PREMISES

74 m<sup>2</sup>

**TECHNICAL ROOM** 

13 m<sup>2</sup>
FLOORS (MEZZANINE):

1(2)

GATE

2pcs.

**POWER** 

860 pallet seats

**AREA OF PLOTS** 

15;19;19 acres

### PLANNING-842m<sup>2</sup>



2 поверх



### AREA OF STORAGE FACILITIES

1009 m<sup>2</sup>

AREA OF OFFICE PREMISES

110 m<sup>2</sup>

**TECHNICAL ROOM** 

13 M<sup>2</sup>
FLOORS (MEZZANINE):

1(2)

GATE

2 pcs.

**POWER** 

1266 pallet seats

**AREA OF PLOTS** 

23 acres

#### PLANNING-1132m<sup>2</sup>



## SECTION



## CHARACTERISTICS

| WAREHOUSE      |                                        |                                                                                         |  |
|----------------|----------------------------------------|-----------------------------------------------------------------------------------------|--|
| 1              | Column grid                            | 12x18, 12x24                                                                            |  |
| 2              | Hei